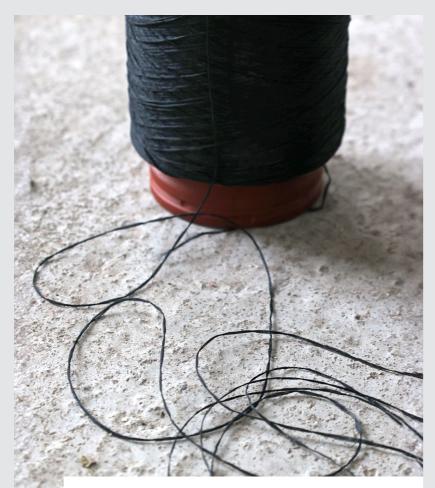

#### Black yarn with endless possibilities

10

The textile waste is recycled into the black Gabriel Loop yarn. This seemingly modest thread is the fundament of all Gabriel Loop products, sparking the imagination to endless textile creations.