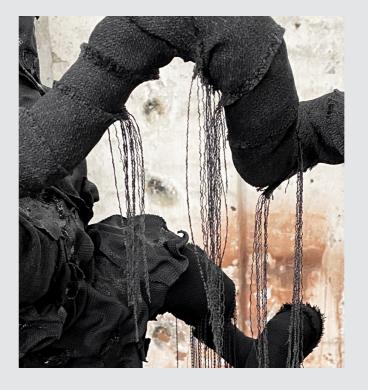

# SOME SAY THIS IS RUBBISH

#### Black yarn with endless possibilities

10

The textile waste is recycled into the black Gabriel Loop yarn. This seemingly modest thread is the fundament of all Gabriel Loop products, sparking the imagination to endless textile creations.