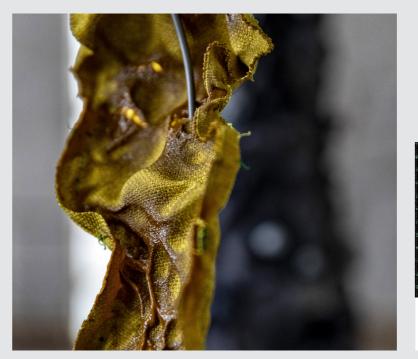

#### Black yarn with endless possibilities

10

The textile waste is recycled into the black Gabriel Loop yarn. This seemingly modest thread is the fundament of all Gabriel Loop products, sparking the imagination to endless textile creations.