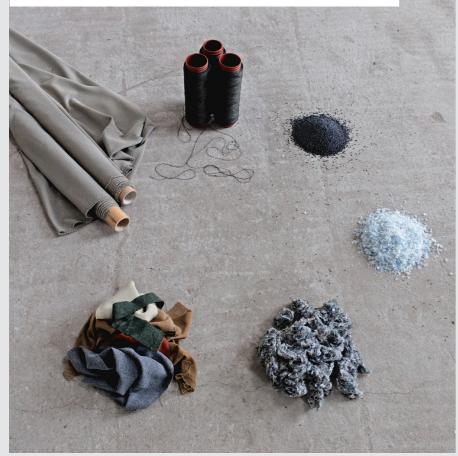

#### Black yarn with endless possibilities

10

The textile waste is recycled into the black Gabriel Loop yarn. This seemingly modest thread is the fundament of all Gabriel Loop products, sparking the imagination to endless textile creations.