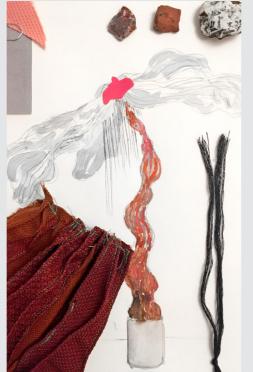

#### Endless textile transformation

Gabriel Loop, a groundbreaking closed-loop textile recycling system, breaks the cycle of waste by transforming discarded polyester into beautiful and durable new creations. We champion resource conservation by harnessing the materials we possess, rather than depleting the planet with fresh ones.

#### From waste to value

Despite the humble beginnings of Gabriel Loop textiles, we have created them with the same commitment to quality and beauty as our existing products. Allowing you to contribute to the circular transition, utilizing waste as a resource, while also adding value to your creations.