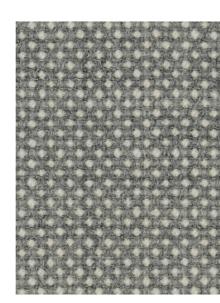

## **FOCUS ROYAL**

FOCUS ROYAL IS A DUO-TONED, MELANGE 100% WOOL FABRIC WITH AN EXPRESSIVE TEXTURE AND AN IRREGULAR STRUCTURE THAT GIVES THE FABRIC AN EXCLUSIVE LOOK.

Focus Royal 68535

Focus Royal 62517

WHETHER YOU ARE LOOKING
TO CREATE BOLD, EXPRESSIVE
INTERIORS OR PREFER A MORE SOFT
AND SUBTLE COLOUR SCALE,
FOCUS ROYAL HAS IT ALL.

THE 34 COLOURS SPAN THE ENTIRE SPECTRUM FROM ARCHITECTURAL GREYS TO LILAC AND PEACH TONES, VARIATIONS OF GREEN, POWERFUL RED, YELLOWS AND WARM BROWNS.