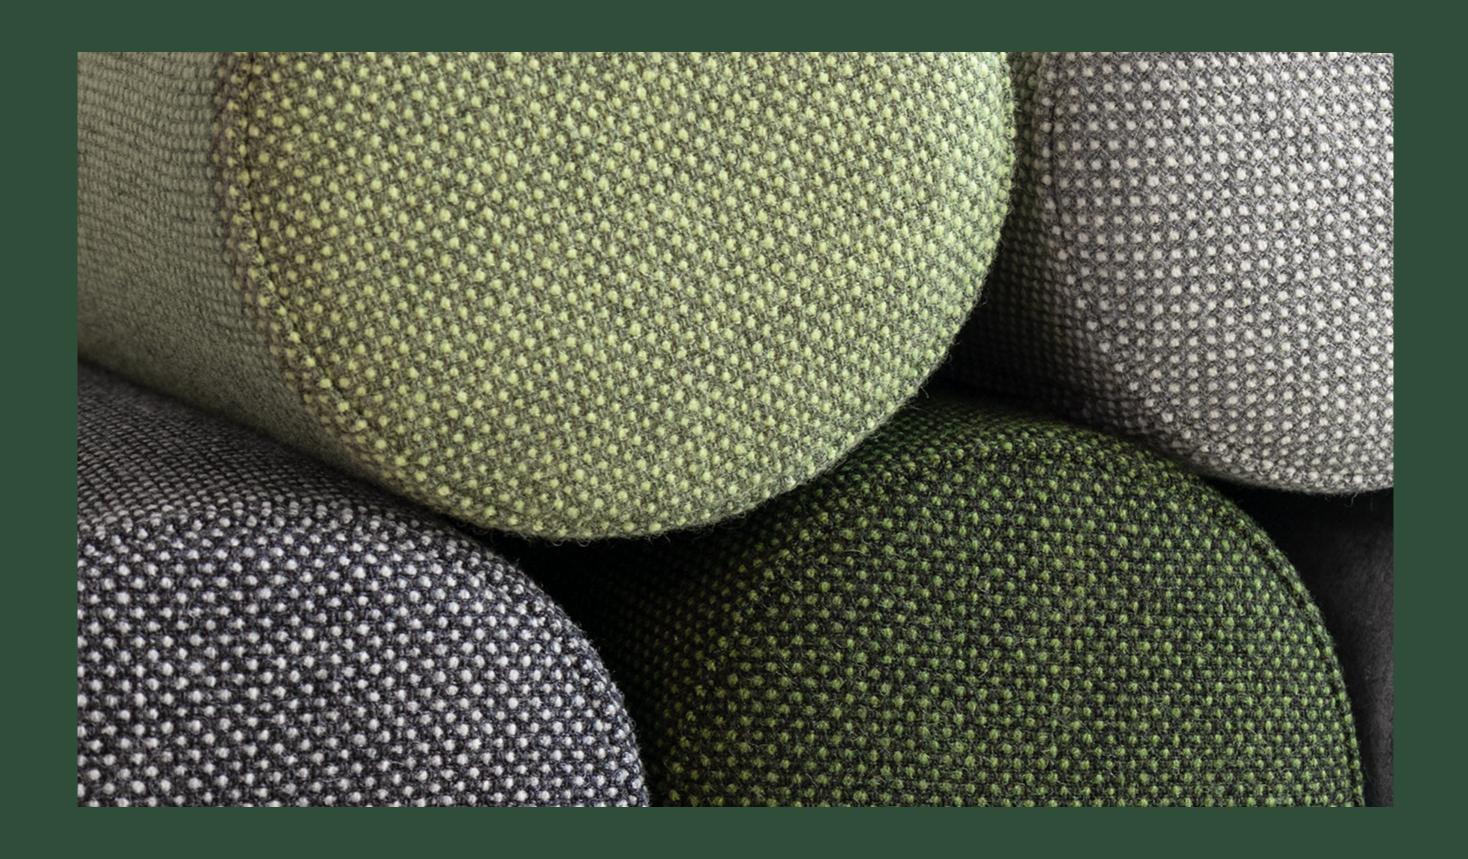

## **FOCUS ROYAL**

FOCUS ROYAL IS A DUO-TONED, MELANGE 100% WOOL FABRIC WITH AN EXPRESSIVE TEXTURE AND AN IRREGULAR STRUCTURE THAT GIVES THE FABRIC AN EXCLUSIVE LOOK.

Focus Royal 68535

Focus Royal 62517

WHETHER YOU ARE LOOKING
TO CREATE BOLD, EXPRESSIVE
INTERIORS OR PREFER A MORE SOFT
AND SUBTLE COLOUR SCALE,
FOCUS ROYAL HAS IT ALL.

THE 34 COLOURS SPAN THE ENTIRE SPECTRUM FROM ARCHITECTURAL GREYS TO LILAC AND PEACH TONES, VARIATIONS OF GREEN, POWERFUL RED, YELLOWS AND WARM BROWNS.