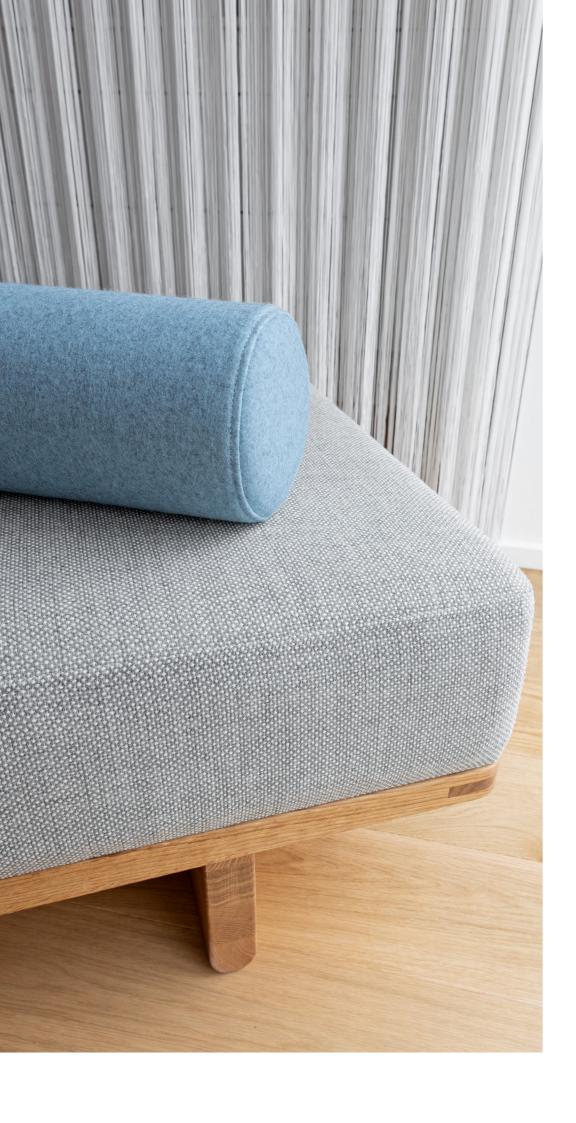

## **FOCUS ROYAL**

FOCUS ROYAL IS A DUO-TONED, MELANGE 100% WOOL FABRIC WITH AN EXPRESSIVE TEXTURE AND AN IRREGULAR STRUCTURE THAT GIVES THE FABRIC AN EXCLUSIVE LOOK.

Focus Royal 68535

Focus Royal 62517

WHETHER YOU ARE LOOKING
TO CREATE BOLD, EXPRESSIVE
INTERIORS OR PREFER A MORE SOFT
AND SUBTLE COLOUR SCALE,
FOCUS ROYAL HAS IT ALL.

## FOCUS ROYAL IS MADE FOR OFFICE LANDSCAPES AND FLEXIBLE, ACTIVITY-BASED SPACES THAT PUT THE HUMAN EXPERIENCE AT THE HEART OF THE DESIGN.

Focus Royal 66519

Focus Royal 66509

DESIGNED WITH BODY AND WEIGHT,
FOCUS ROYAL OFFERS EXCELLENT
UPHOLSTERY PROPERTIES AND IS
THE PERFECT CHOICE FOR PREMIUM
SEATING SOLUTIONS.