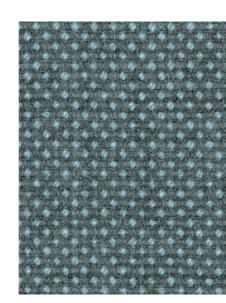

## **FOCUS ROYAL**

FOCUS ROYAL IS A DUO-TONED, MELANGE 100% WOOL FABRIC WITH AN EXPRESSIVE TEXTURE AND AN IRREGULAR STRUCTURE THAT GIVES THE FABRIC AN EXCLUSIVE LOOK.

Focus Royal 68535

Focus Royal 62517

WHETHER YOU ARE LOOKING
TO CREATE BOLD, EXPRESSIVE
INTERIORS OR PREFER A MORE SOFT
AND SUBTLE COLOUR SCALE,
FOCUS ROYAL HAS IT ALL.

THE 34 COLOURS SPAN THE ENTIRE SPECTRUM FROM ARCHITECTURAL GREYS TO LILAC AND PEACH TONES, VARIATIONS OF GREEN, POWERFUL RED, YELLOWS AND WARM BROWNS.