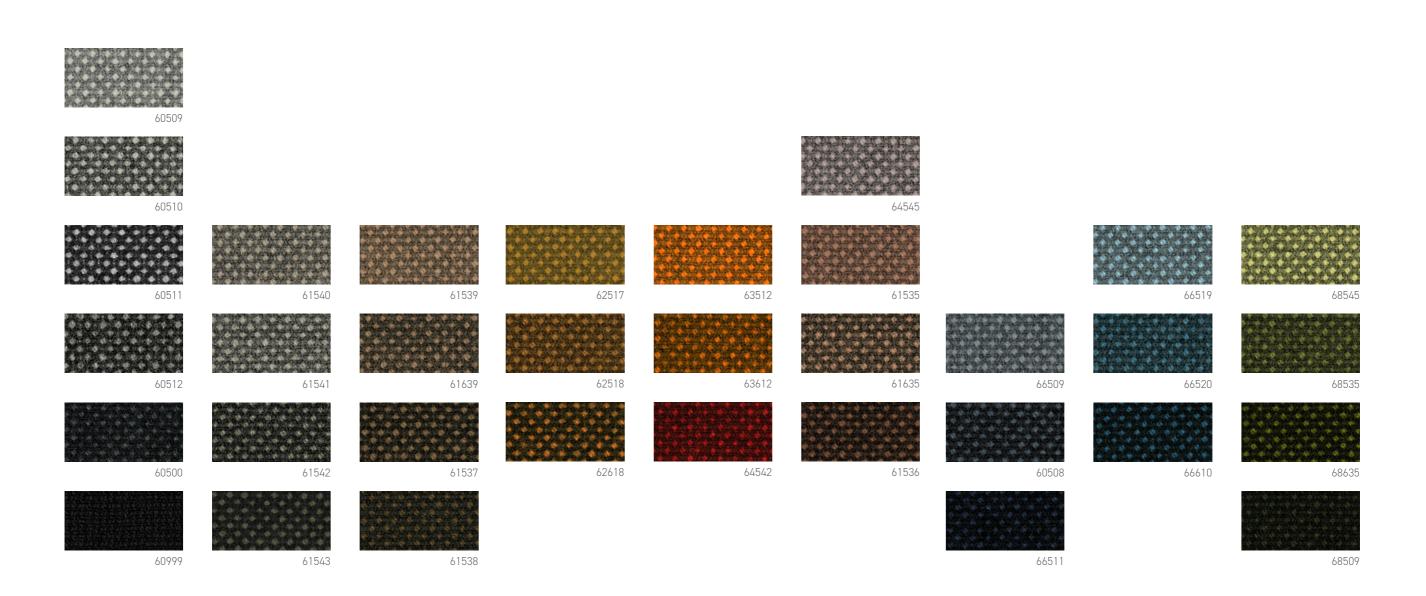

THE 34 COLOURS SPAN THE ENTIRE SPECTRUM FROM ARCHITECTURAL GREYS TO LILAC AND PEACH TONES, VARIATIONS OF GREEN, POWERFUL RED, YELLOWS AND WARM BROWNS.

## **COLOUR SCALE**