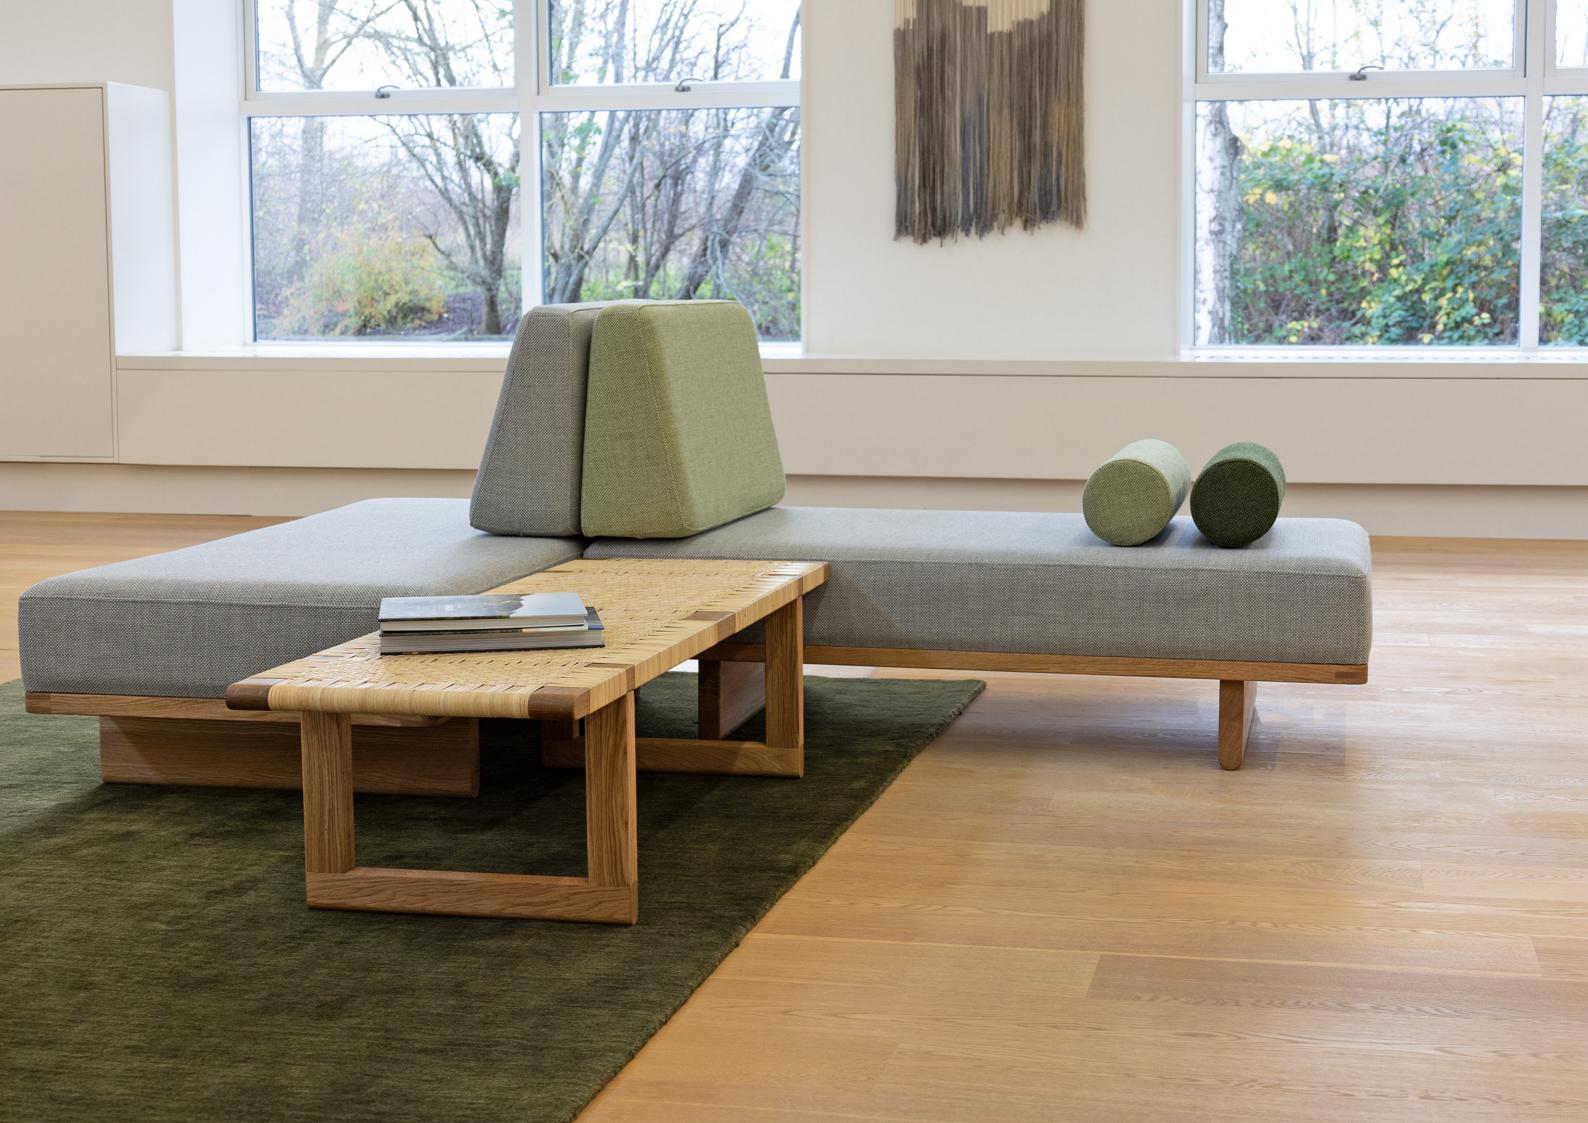

## FOCUS ROYAL IS MADE FOR OFFICE LANDSCAPES AND FLEXIBLE, ACTIVITY-BASED SPACES THAT PUT THE HUMAN EXPERIENCE AT THE HEART OF THE DESIGN.

Focus Royal 66519

Focus Royal 66509

DESIGNED WITH BODY AND WEIGHT,
FOCUS ROYAL OFFERS EXCELLENT
UPHOLSTERY PROPERTIES AND IS
THE PERFECT CHOICE FOR PREMIUM
SEATING SOLUTIONS.