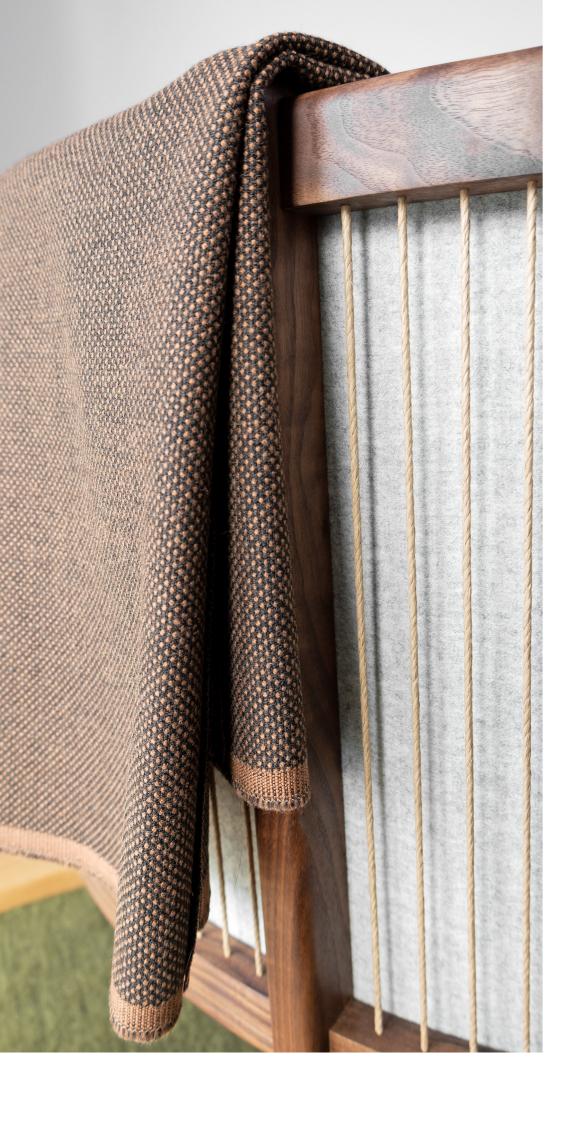

## **FOCUS ROYAL**

FOCUS ROYAL IS A DUO-TONED, MELANGE 100% WOOL FABRIC WITH AN EXPRESSIVE TEXTURE AND AN IRREGULAR STRUCTURE THAT GIVES THE FABRIC AN EXCLUSIVE LOOK.

Focus Royal 68535

Focus Royal 62517

WHETHER YOU ARE LOOKING
TO CREATE BOLD, EXPRESSIVE
INTERIORS OR PREFER A MORE SOFT
AND SUBTLE COLOUR SCALE,
FOCUS ROYAL HAS IT ALL.

## FOCUS ROYAL IS MADE FOR OFFICE LANDSCAPES AND FLEXIBLE, ACTIVITY-BASED SPACES THAT PUT THE HUMAN EXPERIENCE AT THE HEART OF THE DESIGN.

Focus Royal 66519

Focus Royal 66509

DESIGNED WITH BODY AND WEIGHT,
FOCUS ROYAL OFFERS EXCELLENT
UPHOLSTERY PROPERTIES AND IS
THE PERFECT CHOICE FOR PREMIUM
SEATING SOLUTIONS.

THE 34 COLOURS SPAN THE ENTIRE SPECTRUM FROM ARCHITECTURAL GREYS TO LILAC AND PEACH TONES, VARIATIONS OF GREEN, POWERFUL RED, YELLOWS AND WARM BROWNS.